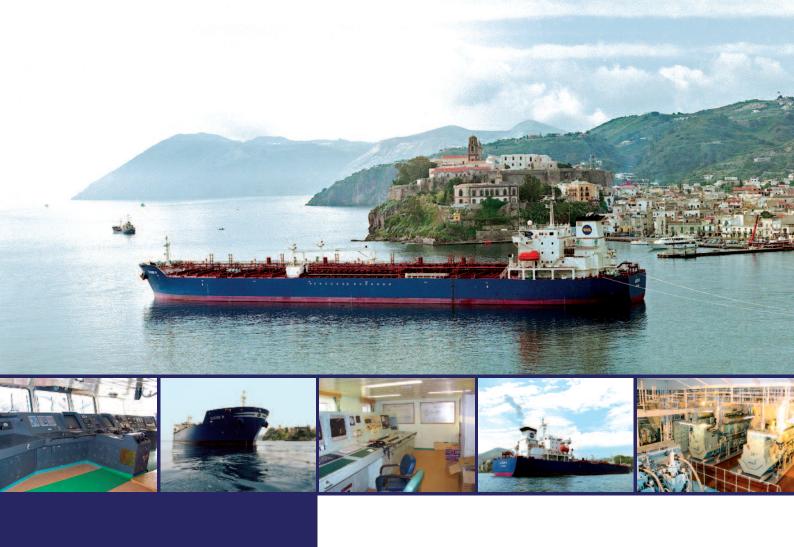

Mednav Group

Alicudi M

| Vessel's Name                | ALICUDI M                                                                                                                                                                                                                                                                                                                                                                                                                                                                                                                                                                                                                                                                                                                                                                                                                                                                                                                                                                                                                                                                                                                                                                                                                                                                                                                                                                                                                                                                                                                                                                                                                                                                                                                                                                                                                                                                                                                                                                                                                                                                                                                      | DDODLICT / CHEMICAL TANIVED          |
|------------------------------|--------------------------------------------------------------------------------------------------------------------------------------------------------------------------------------------------------------------------------------------------------------------------------------------------------------------------------------------------------------------------------------------------------------------------------------------------------------------------------------------------------------------------------------------------------------------------------------------------------------------------------------------------------------------------------------------------------------------------------------------------------------------------------------------------------------------------------------------------------------------------------------------------------------------------------------------------------------------------------------------------------------------------------------------------------------------------------------------------------------------------------------------------------------------------------------------------------------------------------------------------------------------------------------------------------------------------------------------------------------------------------------------------------------------------------------------------------------------------------------------------------------------------------------------------------------------------------------------------------------------------------------------------------------------------------------------------------------------------------------------------------------------------------------------------------------------------------------------------------------------------------------------------------------------------------------------------------------------------------------------------------------------------------------------------------------------------------------------------------------------------------|--------------------------------------|
|                              |                                                                                                                                                                                                                                                                                                                                                                                                                                                                                                                                                                                                                                                                                                                                                                                                                                                                                                                                                                                                                                                                                                                                                                                                                                                                                                                                                                                                                                                                                                                                                                                                                                                                                                                                                                                                                                                                                                                                                                                                                                                                                                                                | PRODUCT / CHEMICAL TANKER            |
| Port of Registry Where Built | Catania Shina Shinhuilding Ca. Kana                                                                                                                                                                                                                                                                                                                                                                                                                                                                                                                                                                                                                                                                                                                                                                                                                                                                                                                                                                                                                                                                                                                                                                                                                                                                                                                                                                                                                                                                                                                                                                                                                                                                                                                                                                                                                                                                                                                                                                                                                                                                                            | 40000 DWT                            |
| Year Built                   | Shina Shipbuilding Co Korea 2004                                                                                                                                                                                                                                                                                                                                                                                                                                                                                                                                                                                                                                                                                                                                                                                                                                                                                                                                                                                                                                                                                                                                                                                                                                                                                                                                                                                                                                                                                                                                                                                                                                                                                                                                                                                                                                                                                                                                                                                                                                                                                               | DOUBLE HULL                          |
|                              |                                                                                                                                                                                                                                                                                                                                                                                                                                                                                                                                                                                                                                                                                                                                                                                                                                                                                                                                                                                                                                                                                                                                                                                                                                                                                                                                                                                                                                                                                                                                                                                                                                                                                                                                                                                                                                                                                                                                                                                                                                                                                                                                |                                      |
| Flag                         | Italian                                                                                                                                                                                                                                                                                                                                                                                                                                                                                                                                                                                                                                                                                                                                                                                                                                                                                                                                                                                                                                                                                                                                                                                                                                                                                                                                                                                                                                                                                                                                                                                                                                                                                                                                                                                                                                                                                                                                                                                                                                                                                                                        | SBT                                  |
| Owner                        | Augusta Due S.r.l.                                                                                                                                                                                                                                                                                                                                                                                                                                                                                                                                                                                                                                                                                                                                                                                                                                                                                                                                                                                                                                                                                                                                                                                                                                                                                                                                                                                                                                                                                                                                                                                                                                                                                                                                                                                                                                                                                                                                                                                                                                                                                                             | IMO II                               |
| Lenght, overall              | 175.95                                                                                                                                                                                                                                                                                                                                                                                                                                                                                                                                                                                                                                                                                                                                                                                                                                                                                                                                                                                                                                                                                                                                                                                                                                                                                                                                                                                                                                                                                                                                                                                                                                                                                                                                                                                                                                                                                                                                                                                                                                                                                                                         |                                      |
| Lenght pp                    | 168.00                                                                                                                                                                                                                                                                                                                                                                                                                                                                                                                                                                                                                                                                                                                                                                                                                                                                                                                                                                                                                                                                                                                                                                                                                                                                                                                                                                                                                                                                                                                                                                                                                                                                                                                                                                                                                                                                                                                                                                                                                                                                                                                         | п —                                  |
| Breadth, moulded             | 31.00                                                                                                                                                                                                                                                                                                                                                                                                                                                                                                                                                                                                                                                                                                                                                                                                                                                                                                                                                                                                                                                                                                                                                                                                                                                                                                                                                                                                                                                                                                                                                                                                                                                                                                                                                                                                                                                                                                                                                                                                                                                                                                                          |                                      |
| SDWT                         | 40081 Multiple DWT                                                                                                                                                                                                                                                                                                                                                                                                                                                                                                                                                                                                                                                                                                                                                                                                                                                                                                                                                                                                                                                                                                                                                                                                                                                                                                                                                                                                                                                                                                                                                                                                                                                                                                                                                                                                                                                                                                                                                                                                                                                                                                             |                                      |
| Draught                      | 11.10                                                                                                                                                                                                                                                                                                                                                                                                                                                                                                                                                                                                                                                                                                                                                                                                                                                                                                                                                                                                                                                                                                                                                                                                                                                                                                                                                                                                                                                                                                                                                                                                                                                                                                                                                                                                                                                                                                                                                                                                                                                                                                                          |                                      |
| Gross Tonnage                | 25382                                                                                                                                                                                                                                                                                                                                                                                                                                                                                                                                                                                                                                                                                                                                                                                                                                                                                                                                                                                                                                                                                                                                                                                                                                                                                                                                                                                                                                                                                                                                                                                                                                                                                                                                                                                                                                                                                                                                                                                                                                                                                                                          |                                      |
| Net Tonnage                  | 9975                                                                                                                                                                                                                                                                                                                                                                                                                                                                                                                                                                                                                                                                                                                                                                                                                                                                                                                                                                                                                                                                                                                                                                                                                                                                                                                                                                                                                                                                                                                                                                                                                                                                                                                                                                                                                                                                                                                                                                                                                                                                                                                           |                                      |
| TPC (tons/cm)                | 49.58                                                                                                                                                                                                                                                                                                                                                                                                                                                                                                                                                                                                                                                                                                                                                                                                                                                                                                                                                                                                                                                                                                                                                                                                                                                                                                                                                                                                                                                                                                                                                                                                                                                                                                                                                                                                                                                                                                                                                                                                                                                                                                                          |                                      |
| Speed (knots)                | 15                                                                                                                                                                                                                                                                                                                                                                                                                                                                                                                                                                                                                                                                                                                                                                                                                                                                                                                                                                                                                                                                                                                                                                                                                                                                                                                                                                                                                                                                                                                                                                                                                                                                                                                                                                                                                                                                                                                                                                                                                                                                                                                             |                                      |
| Class                        | RINA + ABS                                                                                                                                                                                                                                                                                                                                                                                                                                                                                                                                                                                                                                                                                                                                                                                                                                                                                                                                                                                                                                                                                                                                                                                                                                                                                                                                                                                                                                                                                                                                                                                                                                                                                                                                                                                                                                                                                                                                                                                                                                                                                                                     |                                      |
|                              | C & Oil Tanker; Double Hull;                                                                                                                                                                                                                                                                                                                                                                                                                                                                                                                                                                                                                                                                                                                                                                                                                                                                                                                                                                                                                                                                                                                                                                                                                                                                                                                                                                                                                                                                                                                                                                                                                                                                                                                                                                                                                                                                                                                                                                                                                                                                                                   |                                      |
|                              | Chemical Tanker ESP; IMO II                                                                                                                                                                                                                                                                                                                                                                                                                                                                                                                                                                                                                                                                                                                                                                                                                                                                                                                                                                                                                                                                                                                                                                                                                                                                                                                                                                                                                                                                                                                                                                                                                                                                                                                                                                                                                                                                                                                                                                                                                                                                                                    |                                      |
|                              | Unrestricted navigation                                                                                                                                                                                                                                                                                                                                                                                                                                                                                                                                                                                                                                                                                                                                                                                                                                                                                                                                                                                                                                                                                                                                                                                                                                                                                                                                                                                                                                                                                                                                                                                                                                                                                                                                                                                                                                                                                                                                                                                                                                                                                                        |                                      |
| Additional Class Notation    | STAR-HULL-NB; AUT-UMS;                                                                                                                                                                                                                                                                                                                                                                                                                                                                                                                                                                                                                                                                                                                                                                                                                                                                                                                                                                                                                                                                                                                                                                                                                                                                                                                                                                                                                                                                                                                                                                                                                                                                                                                                                                                                                                                                                                                                                                                                                                                                                                         |                                      |
|                              | AUT-IMS; AUT-PORT; CCS; INWATER                                                                                                                                                                                                                                                                                                                                                                                                                                                                                                                                                                                                                                                                                                                                                                                                                                                                                                                                                                                                                                                                                                                                                                                                                                                                                                                                                                                                                                                                                                                                                                                                                                                                                                                                                                                                                                                                                                                                                                                                                                                                                                |                                      |
|                              | SURVEY; IV 4.2, 100, 98;                                                                                                                                                                                                                                                                                                                                                                                                                                                                                                                                                                                                                                                                                                                                                                                                                                                                                                                                                                                                                                                                                                                                                                                                                                                                                                                                                                                                                                                                                                                                                                                                                                                                                                                                                                                                                                                                                                                                                                                                                                                                                                       |                                      |
|                              | MON-SHAFT; VCS – IV SPM; GREEN STAF                                                                                                                                                                                                                                                                                                                                                                                                                                                                                                                                                                                                                                                                                                                                                                                                                                                                                                                                                                                                                                                                                                                                                                                                                                                                                                                                                                                                                                                                                                                                                                                                                                                                                                                                                                                                                                                                                                                                                                                                                                                                                            | R (CLEAN SEA, CLEAN AIR);            |
|                              | CARGOCONTROL; SPM; MIDSHIP                                                                                                                                                                                                                                                                                                                                                                                                                                                                                                                                                                                                                                                                                                                                                                                                                                                                                                                                                                                                                                                                                                                                                                                                                                                                                                                                                                                                                                                                                                                                                                                                                                                                                                                                                                                                                                                                                                                                                                                                                                                                                                     |                                      |
| Cargo tanks                  | No. 12                                                                                                                                                                                                                                                                                                                                                                                                                                                                                                                                                                                                                                                                                                                                                                                                                                                                                                                                                                                                                                                                                                                                                                                                                                                                                                                                                                                                                                                                                                                                                                                                                                                                                                                                                                                                                                                                                                                                                                                                                                                                                                                         |                                      |
| Slop tanks                   | No. 2 + 1 Recovery                                                                                                                                                                                                                                                                                                                                                                                                                                                                                                                                                                                                                                                                                                                                                                                                                                                                                                                                                                                                                                                                                                                                                                                                                                                                                                                                                                                                                                                                                                                                                                                                                                                                                                                                                                                                                                                                                                                                                                                                                                                                                                             |                                      |
| Cargo capacity cbm 100%      | 43981.7                                                                                                                                                                                                                                                                                                                                                                                                                                                                                                                                                                                                                                                                                                                                                                                                                                                                                                                                                                                                                                                                                                                                                                                                                                                                                                                                                                                                                                                                                                                                                                                                                                                                                                                                                                                                                                                                                                                                                                                                                                                                                                                        |                                      |
| Slop tanks capacity          | 1974 + 65.49 (Recovery tank)                                                                                                                                                                                                                                                                                                                                                                                                                                                                                                                                                                                                                                                                                                                                                                                                                                                                                                                                                                                                                                                                                                                                                                                                                                                                                                                                                                                                                                                                                                                                                                                                                                                                                                                                                                                                                                                                                                                                                                                                                                                                                                   |                                      |
| Cargo/Slop tanks             | Coated (epoxy phenolic)                                                                                                                                                                                                                                                                                                                                                                                                                                                                                                                                                                                                                                                                                                                                                                                                                                                                                                                                                                                                                                                                                                                                                                                                                                                                                                                                                                                                                                                                                                                                                                                                                                                                                                                                                                                                                                                                                                                                                                                                                                                                                                        |                                      |
| Cargo Segregation            | 6 + 1                                                                                                                                                                                                                                                                                                                                                                                                                                                                                                                                                                                                                                                                                                                                                                                                                                                                                                                                                                                                                                                                                                                                                                                                                                                                                                                                                                                                                                                                                                                                                                                                                                                                                                                                                                                                                                                                                                                                                                                                                                                                                                                          |                                      |
| Cargo hose handling crane    | 1 x 10 tons at 25.3 mt 1 x 4.9 at 2.9 mt                                                                                                                                                                                                                                                                                                                                                                                                                                                                                                                                                                                                                                                                                                                                                                                                                                                                                                                                                                                                                                                                                                                                                                                                                                                                                                                                                                                                                                                                                                                                                                                                                                                                                                                                                                                                                                                                                                                                                                                                                                                                                       |                                      |
| Cargo manifolds              | 6 x 12"                                                                                                                                                                                                                                                                                                                                                                                                                                                                                                                                                                                                                                                                                                                                                                                                                                                                                                                                                                                                                                                                                                                                                                                                                                                                                                                                                                                                                                                                                                                                                                                                                                                                                                                                                                                                                                                                                                                                                                                                                                                                                                                        |                                      |
| Common lines manifolds       | 2 x 12"                                                                                                                                                                                                                                                                                                                                                                                                                                                                                                                                                                                                                                                                                                                                                                                                                                                                                                                                                                                                                                                                                                                                                                                                                                                                                                                                                                                                                                                                                                                                                                                                                                                                                                                                                                                                                                                                                                                                                                                                                                                                                                                        |                                      |
| Stern disch. Line            | 1 x 18"                                                                                                                                                                                                                                                                                                                                                                                                                                                                                                                                                                                                                                                                                                                                                                                                                                                                                                                                                                                                                                                                                                                                                                                                                                                                                                                                                                                                                                                                                                                                                                                                                                                                                                                                                                                                                                                                                                                                                                                                                                                                                                                        |                                      |
| Cargo manifolds reducers     | From 16" to 6"-12"-18"                                                                                                                                                                                                                                                                                                                                                                                                                                                                                                                                                                                                                                                                                                                                                                                                                                                                                                                                                                                                                                                                                                                                                                                                                                                                                                                                                                                                                                                                                                                                                                                                                                                                                                                                                                                                                                                                                                                                                                                                                                                                                                         |                                      |
| Cargo heating                | SS heating coils fed by steam                                                                                                                                                                                                                                                                                                                                                                                                                                                                                                                                                                                                                                                                                                                                                                                                                                                                                                                                                                                                                                                                                                                                                                                                                                                                                                                                                                                                                                                                                                                                                                                                                                                                                                                                                                                                                                                                                                                                                                                                                                                                                                  |                                      |
| Tank cleaning                | Fixed tank cleaning machines - COW                                                                                                                                                                                                                                                                                                                                                                                                                                                                                                                                                                                                                                                                                                                                                                                                                                                                                                                                                                                                                                                                                                                                                                                                                                                                                                                                                                                                                                                                                                                                                                                                                                                                                                                                                                                                                                                                                                                                                                                                                                                                                             |                                      |
| Inert Gas System             | 3750 cbm/h                                                                                                                                                                                                                                                                                                                                                                                                                                                                                                                                                                                                                                                                                                                                                                                                                                                                                                                                                                                                                                                                                                                                                                                                                                                                                                                                                                                                                                                                                                                                                                                                                                                                                                                                                                                                                                                                                                                                                                                                                                                                                                                     |                                      |
| Cargo pumps                  | 12 + 2 Deepwell (Framo)                                                                                                                                                                                                                                                                                                                                                                                                                                                                                                                                                                                                                                                                                                                                                                                                                                                                                                                                                                                                                                                                                                                                                                                                                                                                                                                                                                                                                                                                                                                                                                                                                                                                                                                                                                                                                                                                                                                                                                                                                                                                                                        |                                      |
| Capacity                     | 500 cbm/h each                                                                                                                                                                                                                                                                                                                                                                                                                                                                                                                                                                                                                                                                                                                                                                                                                                                                                                                                                                                                                                                                                                                                                                                                                                                                                                                                                                                                                                                                                                                                                                                                                                                                                                                                                                                                                                                                                                                                                                                                                                                                                                                 |                                      |
| Max. discharging rate        | 3000 cbm/h                                                                                                                                                                                                                                                                                                                                                                                                                                                                                                                                                                                                                                                                                                                                                                                                                                                                                                                                                                                                                                                                                                                                                                                                                                                                                                                                                                                                                                                                                                                                                                                                                                                                                                                                                                                                                                                                                                                                                                                                                                                                                                                     |                                      |
| Main Engine                  | MAN B&W type 6S50MC - 8580 Kw x 127                                                                                                                                                                                                                                                                                                                                                                                                                                                                                                                                                                                                                                                                                                                                                                                                                                                                                                                                                                                                                                                                                                                                                                                                                                                                                                                                                                                                                                                                                                                                                                                                                                                                                                                                                                                                                                                                                                                                                                                                                                                                                            | rpm                                  |
| Aux Engines                  | MAN B&W - 785 KW (4 sets)                                                                                                                                                                                                                                                                                                                                                                                                                                                                                                                                                                                                                                                                                                                                                                                                                                                                                                                                                                                                                                                                                                                                                                                                                                                                                                                                                                                                                                                                                                                                                                                                                                                                                                                                                                                                                                                                                                                                                                                                                                                                                                      |                                      |
| Bow trusther                 | 950 kw                                                                                                                                                                                                                                                                                                                                                                                                                                                                                                                                                                                                                                                                                                                                                                                                                                                                                                                                                                                                                                                                                                                                                                                                                                                                                                                                                                                                                                                                                                                                                                                                                                                                                                                                                                                                                                                                                                                                                                                                                                                                                                                         |                                      |
| Oilfired steam boiler        | 15.0 t/h x 8 bar                                                                                                                                                                                                                                                                                                                                                                                                                                                                                                                                                                                                                                                                                                                                                                                                                                                                                                                                                                                                                                                                                                                                                                                                                                                                                                                                                                                                                                                                                                                                                                                                                                                                                                                                                                                                                                                                                                                                                                                                                                                                                                               |                                      |
| Exhaust gas economizer       | 0.9 t/h x 8 bar                                                                                                                                                                                                                                                                                                                                                                                                                                                                                                                                                                                                                                                                                                                                                                                                                                                                                                                                                                                                                                                                                                                                                                                                                                                                                                                                                                                                                                                                                                                                                                                                                                                                                                                                                                                                                                                                                                                                                                                                                                                                                                                |                                      |
| Accommodation                | 26 single cabin – Officers' mess room – Of                                                                                                                                                                                                                                                                                                                                                                                                                                                                                                                                                                                                                                                                                                                                                                                                                                                                                                                                                                                                                                                                                                                                                                                                                                                                                                                                                                                                                                                                                                                                                                                                                                                                                                                                                                                                                                                                                                                                                                                                                                                                                     | ficers' dayroom Hospital – Crew mess |
|                              | room – Crew day room – One room with 3-2 tier bed with                                                                                                                                                                                                                                                                                                                                                                                                                                                                                                                                                                                                                                                                                                                                                                                                                                                                                                                                                                                                                                                                                                                                                                                                                                                                                                                                                                                                                                                                                                                                                                                                                                                                                                                                                                                                                                                                                                                                                                                                                                                                         |                                      |
|                              | toilet for 6 Suez crew.                                                                                                                                                                                                                                                                                                                                                                                                                                                                                                                                                                                                                                                                                                                                                                                                                                                                                                                                                                                                                                                                                                                                                                                                                                                                                                                                                                                                                                                                                                                                                                                                                                                                                                                                                                                                                                                                                                                                                                                                                                                                                                        | 200                                  |
|                              | CONCERNITOR OF SUCCESSION OF S |                                      |