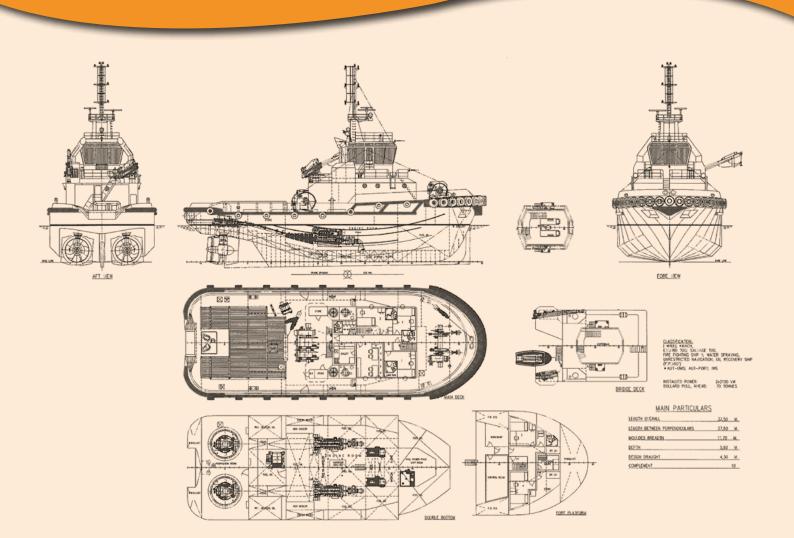

## ADLER

| MAIN DATA (*)         |                                                                                                                                                                       |                                     |                                                                                   |
|-----------------------|-----------------------------------------------------------------------------------------------------------------------------------------------------------------------|-------------------------------------|-----------------------------------------------------------------------------------|
| Tug type              | Asd Ocean Going                                                                                                                                                       | Horse power                         | 4.200 Kw                                                                          |
| Tug function          | Towage, Escort, salvage, rec oil<br>F.P. +60. FIFI 1, water spraying,<br>harbourg tug                                                                                 | Fire fighting                       | Class -Fi-Fi 1                                                                    |
|                       |                                                                                                                                                                       | Generator                           | Caterpillar 2x Type C9, 150 KW<br>Ship service DG Sets                            |
| Shipbuilding yard     | Bogacici Denizcilik Istambul                                                                                                                                          |                                     |                                                                                   |
| Built/Delivery        | 2015                                                                                                                                                                  | Propulsion type                     | 2x Schottel SRP 1515 CPP                                                          |
| Flag/Port of registry | Malta, Valletta                                                                                                                                                       | Towing hook                         | Yes                                                                               |
| Lenght o.a.           | 32,74 m                                                                                                                                                               |                                     | 800+800 m x 52 mm dia                                                             |
| Breadth               | 11,70 m                                                                                                                                                               | Wire capacity                       | 000+000 III x 32 IIIII dia                                                        |
| Maximum draught       | 5,60 m                                                                                                                                                                | Radio apparatus                     | GMDSS A3 area                                                                     |
| Gross/Net tonnage     | 466 / 139                                                                                                                                                             | Navigational equip.                 | 2 Radar DECCA Vision Master,<br>2x GPS R4, Giro compass Mk2,<br>Navtex, Navipilot |
| Bollard pull          | 71,93 tons                                                                                                                                                            |                                     |                                                                                   |
| Call sign/imo No.     | 9HA4055 / 9765043                                                                                                                                                     | Fuel oil capacity  Rec-oil capacity | 261,61 m <sup>3</sup>                                                             |
| Accomodation          | 10 people                                                                                                                                                             |                                     |                                                                                   |
|                       | BV, I HULL MACH Escort tug;<br>salvage tug; Fire fightinh ship 1<br>-water spraying; Oil recovery ship<br>Unrestricted navigation AUT-UMS,<br>AUT-PORT, INWATERSURVEY |                                     | N/A                                                                               |
|                       |                                                                                                                                                                       | Fresh water capacity                | 52 m <sup>3</sup>                                                                 |
|                       |                                                                                                                                                                       | Foam capacity                       | 25.8 m <sup>3</sup>                                                               |
| Max Tug speed         | 13 Knots                                                                                                                                                              | Main deck area                      | 120 m <sup>3</sup>                                                                |
| Main engine           | Caterpillar 2x3516 B 2.100 Kw                                                                                                                                         | Navigation                          | Unrestricted                                                                      |

<sup>(\*)</sup> For all other informations, drawings, ect. pls contact main office in Koper, Slovenia

N.B.: Whilist care has been taken in the preparation of these documents, the data and/or information referred to herein are purely indicative and are not contractually binding. They must be checked with reference to the specific operations and are subject to change. No liability is accepted by the owners for any errors which may exist in this document.