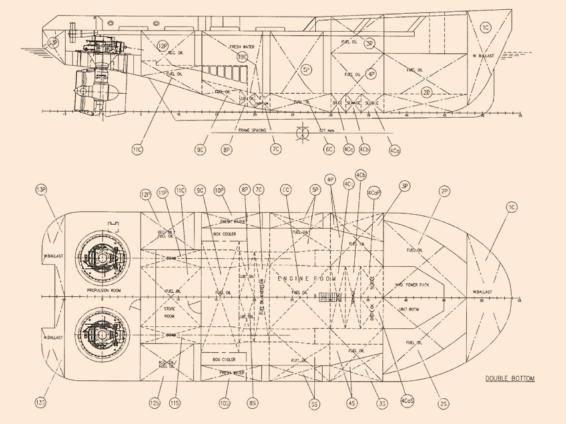

## ADLER

| MAIN DATA (*)         |                                                                                                                                                                       |                                     |                                                                                   |
|-----------------------|-----------------------------------------------------------------------------------------------------------------------------------------------------------------------|-------------------------------------|-----------------------------------------------------------------------------------|
| Tug type              | Asd Ocean Going                                                                                                                                                       | Horse power                         | 4.200 Kw                                                                          |
| Tug function          | Towage, Escort, salvage, rec oil<br>F.P. +60. FIFI 1, water spraying,<br>harbourg tug                                                                                 | Fire fighting                       | Class -Fi-Fi 1                                                                    |
|                       |                                                                                                                                                                       | Generator                           | Caterpillar 2x Type C9, 150 KW<br>Ship service DG Sets                            |
| Shipbuilding yard     | Bogacici Denizcilik Istambul                                                                                                                                          |                                     |                                                                                   |
| Built/Delivery        | 2015                                                                                                                                                                  | Propulsion type                     | 2x Schottel SRP 1515 CPP                                                          |
| Flag/Port of registry | Malta, Valletta                                                                                                                                                       | Towing hook                         | Yes                                                                               |
| Lenght o.a.           | 32,74 m                                                                                                                                                               |                                     | 800+800 m x 52 mm dia                                                             |
| Breadth               | 11,70 m                                                                                                                                                               | Wire capacity                       | 000+000 III x 32 IIIII dia                                                        |
| Maximum draught       | 5,60 m                                                                                                                                                                | Radio apparatus                     | GMDSS A3 area                                                                     |
| Gross/Net tonnage     | 466 / 139                                                                                                                                                             | Navigational equip.                 | 2 Radar DECCA Vision Master,<br>2x GPS R4, Giro compass Mk2,<br>Navtex, Navipilot |
| Bollard pull          | 71,93 tons                                                                                                                                                            |                                     |                                                                                   |
| Call sign/imo No.     | 9HA4055 / 9765043                                                                                                                                                     | Fuel oil capacity  Rec-oil capacity | 261,61 m <sup>3</sup>                                                             |
| Accomodation          | 10 people                                                                                                                                                             |                                     |                                                                                   |
|                       | BV, I HULL MACH Escort tug;<br>salvage tug; Fire fightinh ship 1<br>-water spraying; Oil recovery ship<br>Unrestricted navigation AUT-UMS,<br>AUT-PORT, INWATERSURVEY |                                     | N/A                                                                               |
|                       |                                                                                                                                                                       | Fresh water capacity                | 52 m <sup>3</sup>                                                                 |
|                       |                                                                                                                                                                       | Foam capacity                       | 25.8 m <sup>3</sup>                                                               |
| Max Tug speed         | 13 Knots                                                                                                                                                              | Main deck area                      | 120 m <sup>3</sup>                                                                |
| Main engine           | Caterpillar 2x3516 B 2.100 Kw                                                                                                                                         | Navigation                          | Unrestricted                                                                      |

<sup>(\*)</sup> For all other informations, drawings, ect. pls contact main office in Koper, Slovenia

N.B.: Whilist care has been taken in the preparation of these documents, the data and/or information referred to herein are purely indicative and are not contractually binding. They must be checked with reference to the specific operations and are subject to change. No liability is accepted by the owners for any errors which may exist in this document.