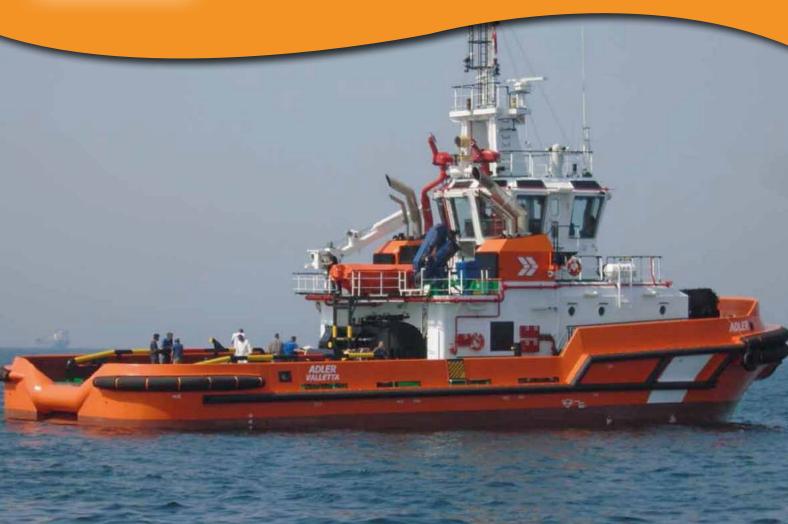

## ADLER

| MAIN DATA (*)         |                                                                                                                                                                       |                                     |                                                                                   |
|-----------------------|-----------------------------------------------------------------------------------------------------------------------------------------------------------------------|-------------------------------------|-----------------------------------------------------------------------------------|
| Tug type              | Asd Ocean Going                                                                                                                                                       | Horse power                         | 4.200 Kw                                                                          |
| Tug function          | Towage, Escort, salvage, rec oil<br>F.P. +60. FIFI 1, water spraying,<br>harbourg tug                                                                                 | Fire fighting                       | Class -Fi-Fi 1                                                                    |
|                       |                                                                                                                                                                       | Generator                           | Caterpillar 2x Type C9, 150 KW<br>Ship service DG Sets                            |
| Shipbuilding yard     | Bogacici Denizcilik Istambul                                                                                                                                          |                                     |                                                                                   |
| Built/Delivery        | 2015                                                                                                                                                                  | Propulsion type                     | 2x Schottel SRP 1515 CPP                                                          |
| Flag/Port of registry | Malta, Valletta                                                                                                                                                       | Towing hook                         | Yes                                                                               |
| Lenght o.a.           | 32,74 m                                                                                                                                                               |                                     | 800+800 m x 52 mm dia                                                             |
| Breadth               | 11,70 m                                                                                                                                                               | Wire capacity                       | 000+000 III x 32 IIIII dia                                                        |
| Maximum draught       | 5,60 m                                                                                                                                                                | Radio apparatus                     | GMDSS A3 area                                                                     |
| Gross/Net tonnage     | 466 / 139                                                                                                                                                             | Navigational equip.                 | 2 Radar DECCA Vision Master,<br>2x GPS R4, Giro compass Mk2,<br>Navtex, Navipilot |
| Bollard pull          | 71,93 tons                                                                                                                                                            |                                     |                                                                                   |
| Call sign/imo No.     | 9HA4055 / 9765043                                                                                                                                                     | Fuel oil capacity  Rec-oil capacity | 261,61 m <sup>3</sup>                                                             |
| Accomodation          | 10 people                                                                                                                                                             |                                     |                                                                                   |
|                       | BV, I HULL MACH Escort tug;<br>salvage tug; Fire fightinh ship 1<br>-water spraying; Oil recovery ship<br>Unrestricted navigation AUT-UMS,<br>AUT-PORT, INWATERSURVEY |                                     | N/A                                                                               |
|                       |                                                                                                                                                                       | Fresh water capacity                | 52 m <sup>3</sup>                                                                 |
|                       |                                                                                                                                                                       | Foam capacity                       | 25.8 m <sup>3</sup>                                                               |
| Max Tug speed         | 13 Knots                                                                                                                                                              | Main deck area                      | 120 m <sup>3</sup>                                                                |
| Main engine           | Caterpillar 2x3516 B 2.100 Kw                                                                                                                                         | Navigation                          | Unrestricted                                                                      |